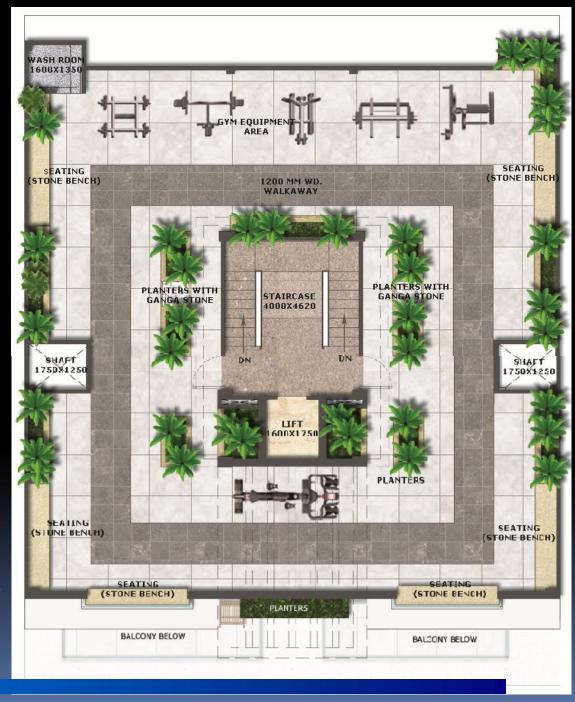

W

Ν

3 BHK Flat PER FLAT AREA-1387 SQFT

FIRST TO FOURTH FLOOR (TYPICAL FLOOR PLAN)

AT TERRACE FACILITIES

ARE LIKE OPEN GYM,

LANDSCAPING,

AND OUTDOOR SEATINGS

Tiles
Pleasant shade of Plastic Paint
Modular Kitchen
Granite stone
OBD Paints

<u>Terrace</u> GYM Landscape

Outdoor Gym Walkway, Seating, Planters

Dinning Floor Walls Ceiling Ceiling

Tiles Pleasant shade of Plastic Paint OBD Paint