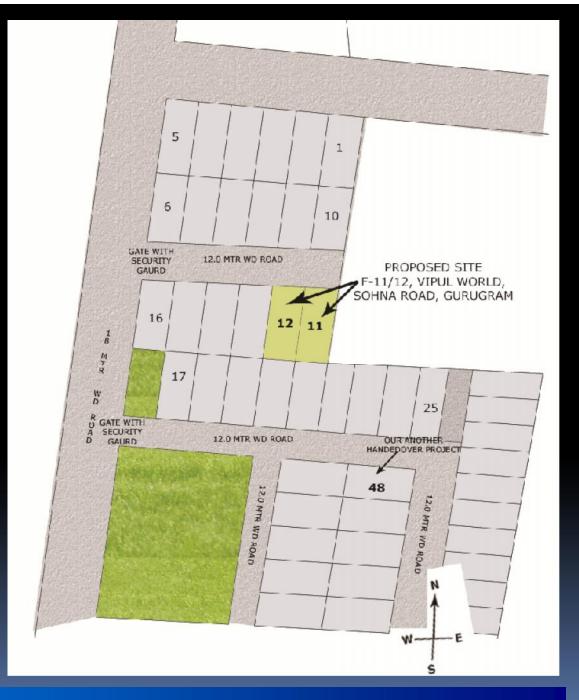

rs more than a home. It presents you with futuristic lifestyle, with the best of amenities for you and your family.

GPS, A very known name in builders and after delivered their some successful buildings in Sushant Lok, Suncity and Vipul world itself,

now invites you to live in the splendor of your own space Where you can breathe to an escape. This is where you can relax; this is where you can let your thoughts fly beyond the Horizon you see.

Come, have a new beginning.



ENTRY TOWARDS SOHNA ROAD, GURGAON



**KEY PLAN** 



## So easy... So convenient to reach

The strategic location of Vipul World is another of its greatest
Attraction. Near to Sohna road & NH8, puts you just
A short drive from every major destination like Railway station,
Metro Station, Bus Stand, Markets & Malls.







F-11/12, Vipul world, Sohna road, Gurgaon, 3BHK flats with natural ventilation & have features with

Own parking & Guest parking, landscape green area, Terrace Garden with Open GYM, Seating, Walkway.

All the basic amenities as Hospitals, Schools,

Restaurants & Shopping Centre etc are nearby & Convenient to reach.



S W N

STILT FLOOR, PROVIDES

CAR PARKING,

GUARD ROOM

**STILT FLOOR PLAN** 





S

E

W

Ν

3 BHK Flat PER FLAT AREA-1387 SQFT

FIRST TO FOURTH FLOOR (TYPICAL FLOOR PLAN)





AT TERRACE FACILITIES

ARE LIKE OPEN GYM,

LANDSCAPING,

AND OUTDOOR SEATINGS

**TERRACE** 







Living room Floor Walls Ceiling

Tiles
Pleasant shade of Plastic Paint
OBD Paint



Toilets
Floor
Walls
Ceiling
others

Tiles
Tiles upto 8'-o" ht.
False ceiling
Shower panel/Cubicals & Bath
tub in m