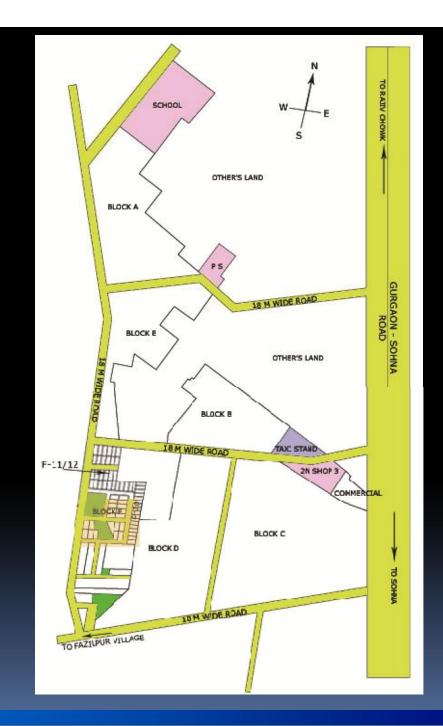

ENTRY TOWARDS SOHNA ROAD, GURGAON

**KEY PLAN** 

## So easy... So convenient to reach

The strategic location of Vipul World is another of its greatest
Attraction. Near to Sohna road & NH8, puts you just
A short drive from every major destination like Railway station,
Metro Station, Bus Stand, Markets & Malls.