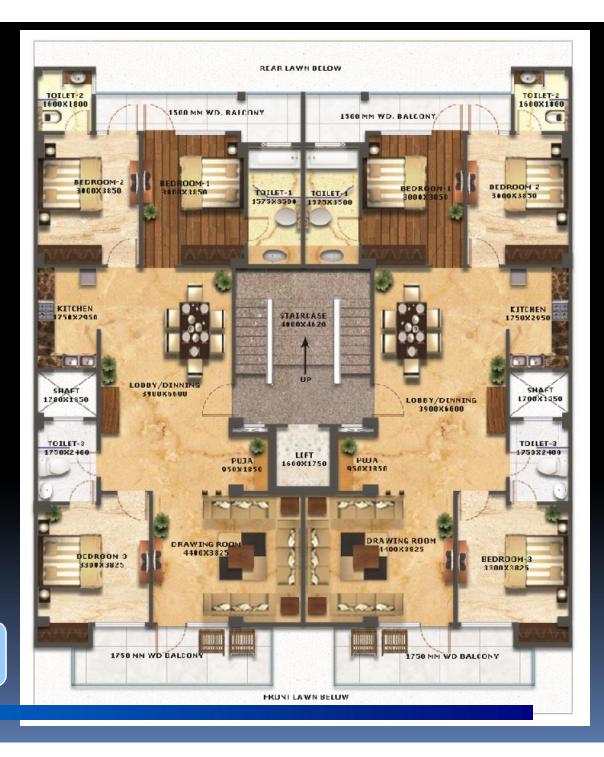

W

Ν

3 BHK Flat PER FLAT AREA-1387 SQFT

FIRST TO FOURTH FLOOR (TYPICAL FLOOR PLAN)

AT TERRACE FACILITIES

ARE LIKE OPEN GYM,

LANDSCAPING,

AND OUTDOOR SEATINGS