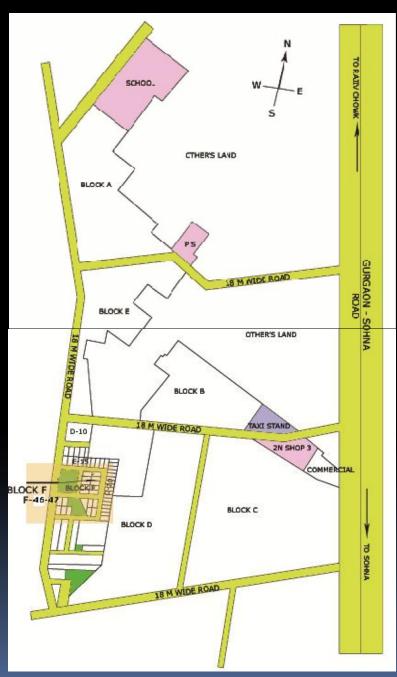

**KEY PLAN & SITE PLAN** 

AT STILT FLOOR WE PROVIDE CAR PARKING, GUARD ROOM

**STILT FLOOR PLAN** 

3 BHK FLAT WITH PROVISION OF 2 LIFTS

FIRST TO FOURTH (TYPICAL) FLOOR PLAN

AT TERRACE FACILITIES
ARE LIKE OPEN GYM,
LANDSCAPING,
WALKWAY FOR
MORNING WALK AND
SMALL GET TO GETHER
AREA