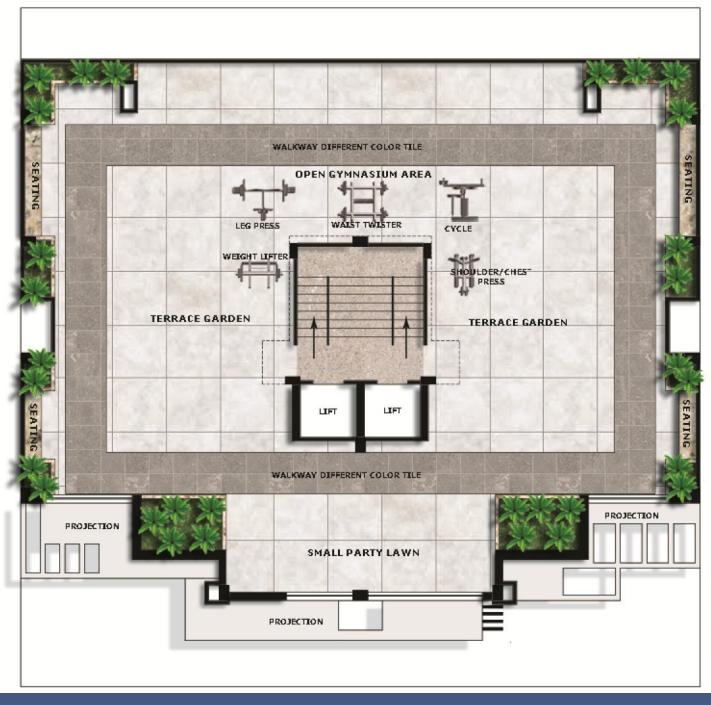

**KEY PLAN & SITE PLAN** 

AT STILT FLOOR WE PROVIDE CAR PARKING, GUARD ROOM

**STILT FLOOR PLAN** 

3 BHK FLAT WITH PROVISION OF 2 LIFTS

FIRST TO FOURTH (TYPICAL) FLOOR PLAN

AT TERRACE FACILITIES
ARE LIKE OPEN GYM,
LANDSCAPING,
WALKWAY FOR
MORNING WALK AND
SMALL GET TO GETHER
AREA

Tiles
Pleasant shade of Plastic Paint
Modular Kitchen
Granite stone
OBD Paints

<u>Terrace</u> GYM Landscape

Outdoor Gym Walkway, Seating, Planters

<u>Dinning</u> Floor Walls Ceiling

Tiles
Pleasant shade of Plastic Paint
OBD Paint