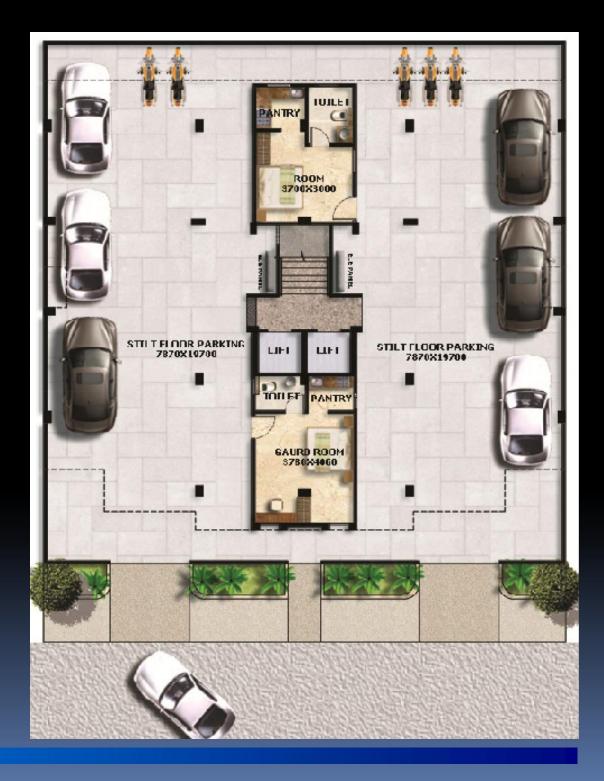

**KEY PLAN & SITE PLAN** 

AT STILT FLOOR WE PROVIDE CAR PARKING, GUARD ROOM

**STILT FLOOR PLAN** 

3 BHK FLAT WITH PROVISION OF 2 LIFTS

FIRST TO FOURTH (TYPICAL) FLOOR PLAN

AT TERRACE FACILITIES
ARE LIKE OPEN GYM,
LANDSCAPING,
WALKWAY FOR
MORNING WALK AND
SMALL GET TO GETHER
AREA