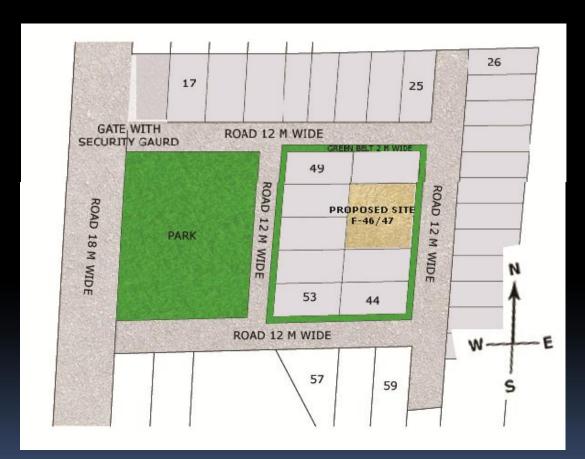

**KEY PLAN & SITE PLAN** 

AT STILT FLOOR WE PROVIDE CAR PARKING, GUARD ROOM

**STILT FLOOR PLAN** 

3 BHK FLAT WITH PROVISION OF 2 LIFTS

FIRST TO FOURTH (TYPICAL) FLOOR PLAN

AT TERRACE FACILITIES
ARE LIKE OPEN GYM,
LANDSCAPING,
WALKWAY FOR
MORNING WALK AND
SMALL GET TO GETHER
AREA