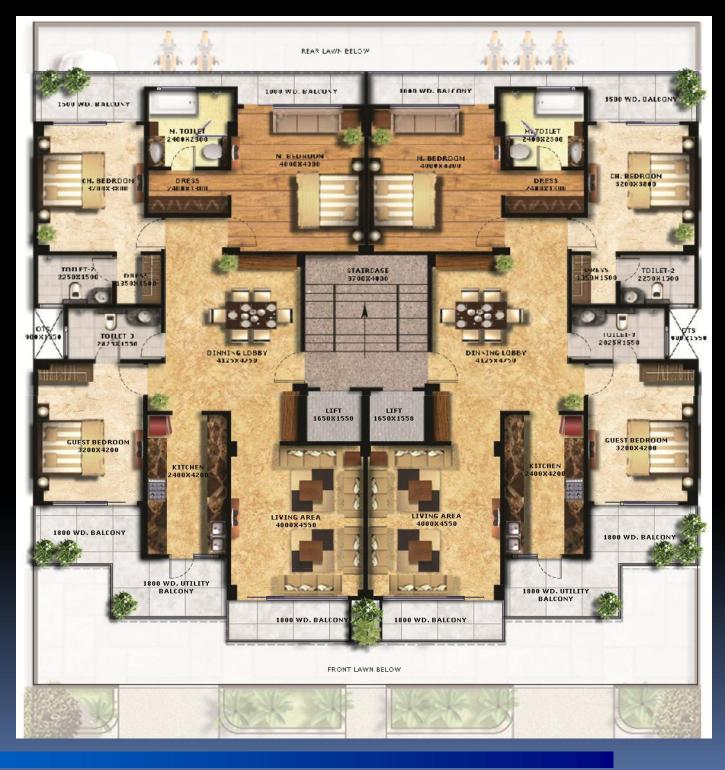

**KEY PLAN & SITE PLAN** 

AT STILT FLOOR WE PROVIDE CAR PARKING, GUARD ROOM

**STILT FLOOR PLAN** 

3 BHK FLAT WITH PROVISION OF 2 LIFTS

FIRST TO FOURTH (TYPICAL) FLOOR PLAN

AT TERRACE FACILITIES
ARE LIKE OPEN GYM,
LANDSCAPING,
WALKWAY FOR
MORNING WALK AND
SMALL GET TO GETHER
AREA