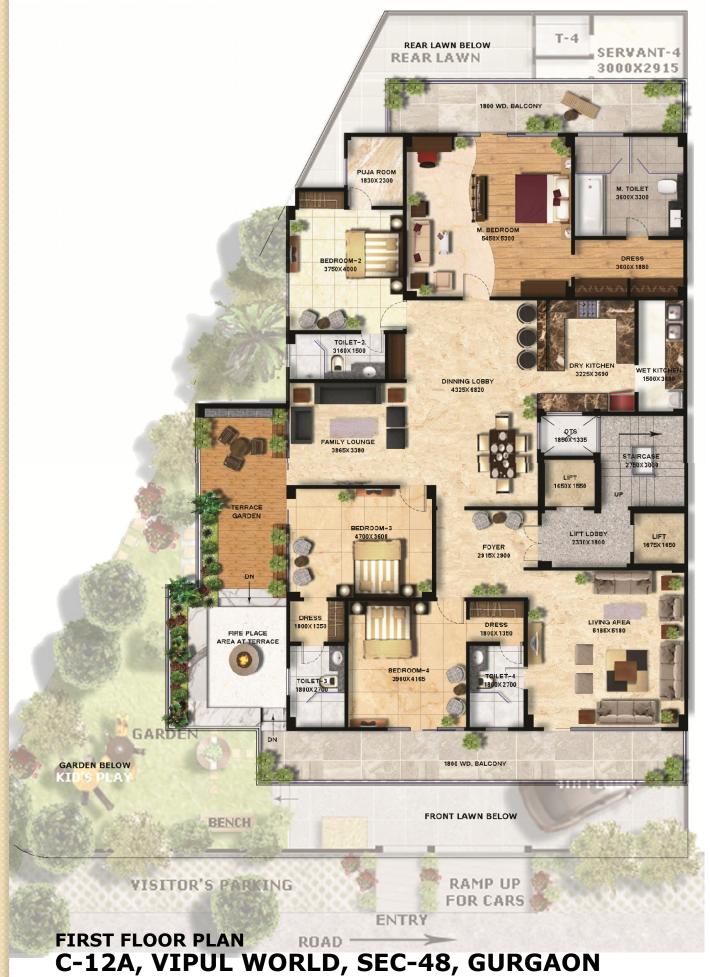

PROPOSED BUILDING DESIGN OF 571 SQYD. C-12A, VIPUL WORLD, SEC-48, GURGAON

now invites you to live in the splendor of your own space where you can breathe to an escape. This is where you can relax; this is where you can let your thoughts fly beyond the Horizon you see.

What Extra Features provides which categories us special in market are Outdoor GYM, Beautiful Landscape & Kid's Play area in our building premises, Private Terrace Garden for 1st floor, Sauna Bath Spa in Master Toilet, Luxurious Bedroom spaces, Private Car Parking, which provides you hassle free car Movement at any time.

#### LIVING AREA:

Floor- Tiles/ Marble

Walls- Acrylic Emulsion Paint Ceiling- OBD Paint/ False Ceiling

#### **BEDROOMS:**

Floor- Tiles

Walls- Acrylic Emulsion Paint Ceiling- OBD Paint/ False Ceiling

Furniture- Modular Wardrobes

#### kitchen:

Floor- Tiles

Walls- Acrylic Emulsion Paint, Tiles 2' Ht. above counter

Ceiling- OBD Paint/ False Ceiling

Kitchen Counter- Modular Kitchen, Granite Stone at top

#### **DINNING LOBBY:**

Floor- Tiles/ Marble

Walls- Acrylic Emulsion Paint
Ceiling- OBD Paint/ False Ceiling

#### **TOILETS:**

Floor & Walls- Tiles

Ceiling- OBD Paint/ False Ceiling Sanitary fixtures- Branded ISI Marked

Extra Features- Sauna bath Spa in Master toilet only

#### **BALCONY:**

Floor - Tiles

Railing- SS Railing with glass in front, Rear only SS

### **STAIRCASE & LIFTS:**

Floor - Granite Stone

Ceiling & Walls- OBD/ Acrylic Emulsion Paint

Lift- Jhonson or equivallent

#### **GARDEN:**

Terrace garden for 1st floor & Common garden at stilt floor