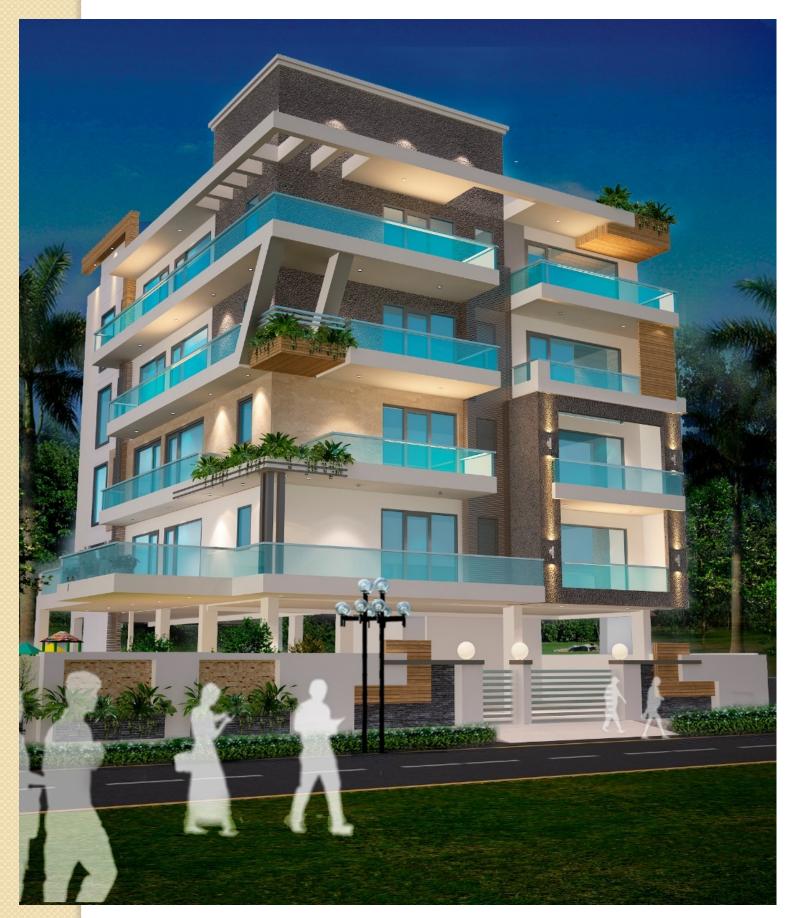

PROPOSED BUILDING DESIGN OF 571 SQYD. C-12A, VIPUL WORLD, SEC-48, GURGAON

## A Renaissance...

# Effortlessly accessible.

GPS offers more than a home. It presents you with futuristic lifestyle, with the best of amenities for you and your family.

GPS, A very known name in builders and after delivered their some successful buildings in Sushant Lok, Suncity and Vipul world itself,

now invites you to live in the splendor of your own space where you can breathe to an escape. This is where you can relax; this is where you can let your thoughts fly beyond the Horizon you see.

What Extra Features provides which categories us special in market are Outdoor GYM, Beautiful Landscape & Kid's Play area in our building premises, Private Terrace Garden for 1st floor, Sauna Bath Spa in Master Toilet, Luxurious Bedroom spaces, Private Car Parking, which provides you hassle free car Movement at any time.

Come, have a new beginning.

STILT FLOOR PLAN
C-12A, VIPUL WORLD, SEC-48, GURGAON

SECOND FLOOR PLAN (TYPICAL FLOORS)
C-12A, VIPUL WORLD, SEC-48, GURGAON