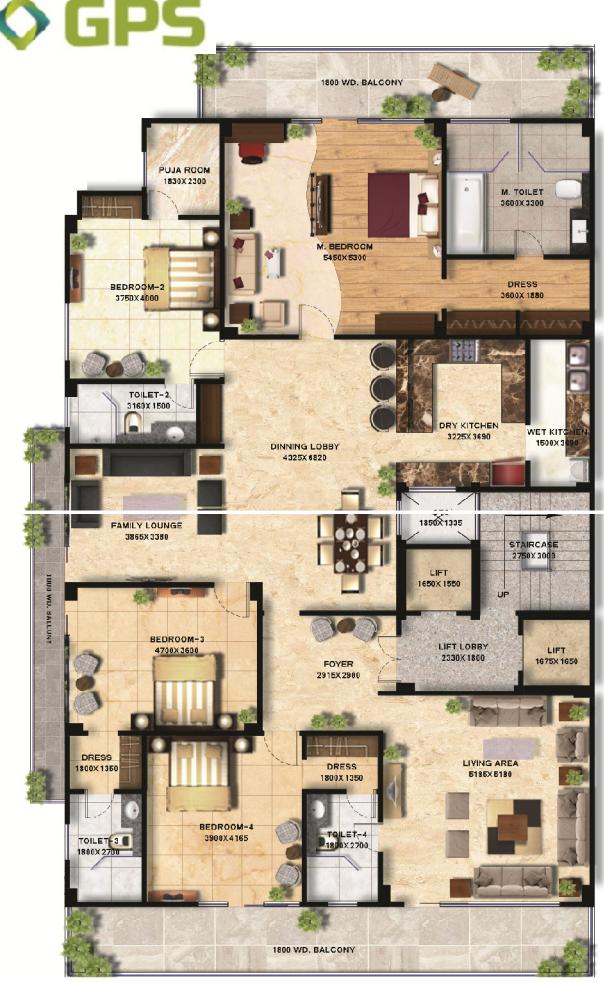

Come, have a new beginning.

STILT FLOOR PLAN
C-12A, VIPUL WORLD, SEC-48, GURGAON

SECOND FLOOR PLAN (TYPICAL FLOORS)
C-12A, VIPUL WORLD, SEC-48, GURGAON

#### LIVING AREA:

Floor- Tiles/ Marble

Walls- Acrylic Emulsion Paint Ceiling- OBD Paint/ False Ceiling

#### **BEDROOMS:**

Floor- Tiles

Walls- Acrylic Emulsion Paint Ceiling- OBD Paint/ False Ceiling

Furniture- Modular Wardrobes

#### kitchen:

Floor- Tiles

Walls- Acrylic Emulsion Paint, Tiles 2' Ht. above counter

Ceiling- OBD Paint/ False Ceiling

Kitchen Counter- Modular Kitchen, Granite Stone at top

#### **DINNING LOBBY:**

Floor- Tiles/ Marble

Walls- Acrylic Emulsion Paint
Ceiling- OBD Paint/ False Ceiling

#### **TOILETS:**

Floor & Walls- Tiles

Ceiling- OBD Paint/ False Ceiling Sanitary fixtures- Branded ISI Marked

Extra Features- Sauna bath Spa in Master toilet only

#### **BALCONY:**

Floor - Tiles

Railing- SS Railing with glass in front, Rear only SS

### **STAIRCASE & LIFTS:**

Floor - Granite Stone

Ceiling & Walls- OBD/ Acrylic Emulsion Paint

Lift- Jhonson or equivallent