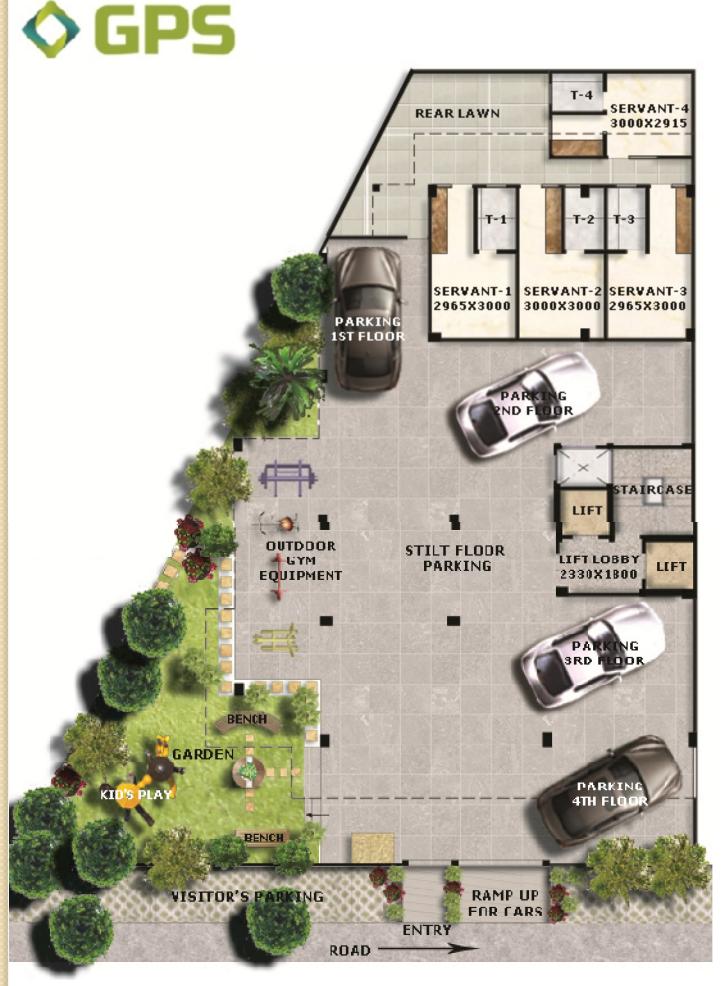

Come, have a new beginning.

STILT FLOOR PLAN
C-12A, VIPUL WORLD, SEC-48, GURGAON

SECOND FLOOR PLAN (TYPICAL FLOORS)
C-12A, VIPUL WORLD, SEC-48, GURGAON

#### **GARDEN:**

Terrace garden for 1st floor & Common garden at stilt floor

#### **KID's PLAY AREA:**

Common garden at stilt floor with Kid's Play area provided

#### **GYM:**

Outdoor Gym Equipments provided