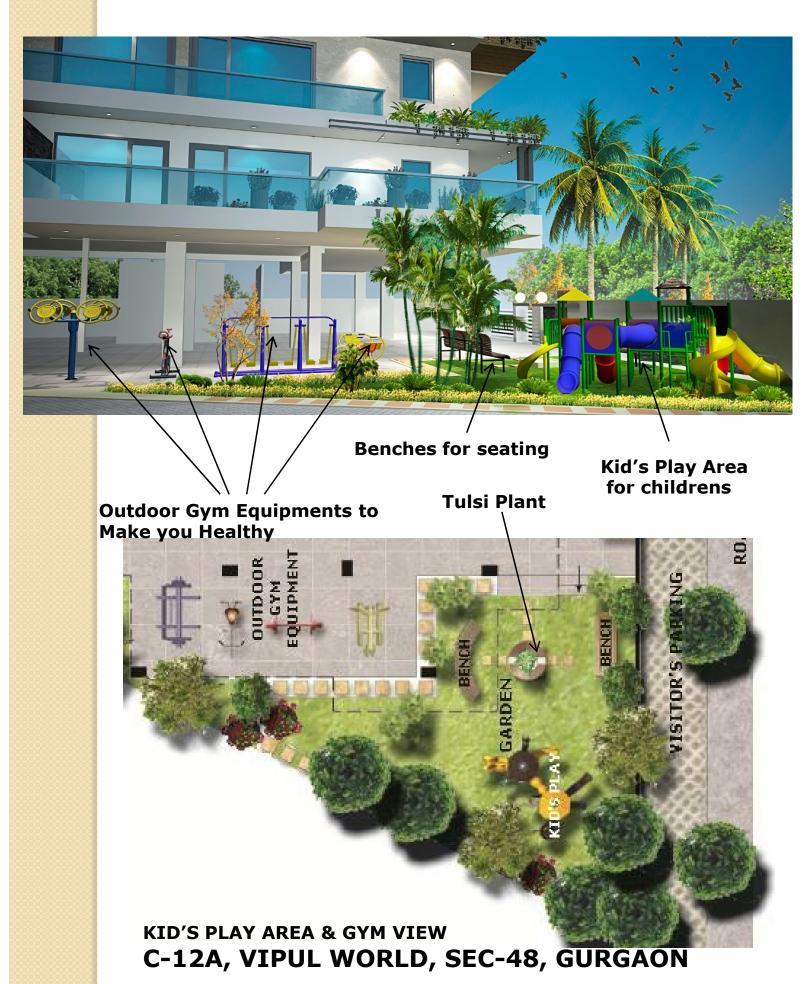

#### **GARDEN:**

Terrace garden for 1st floor & Common garden at stilt floor

#### **KID's PLAY AREA:**

Common garden at stilt floor with Kid's Play area provided

#### **GYM:**

Outdoor Gym Equipments provided