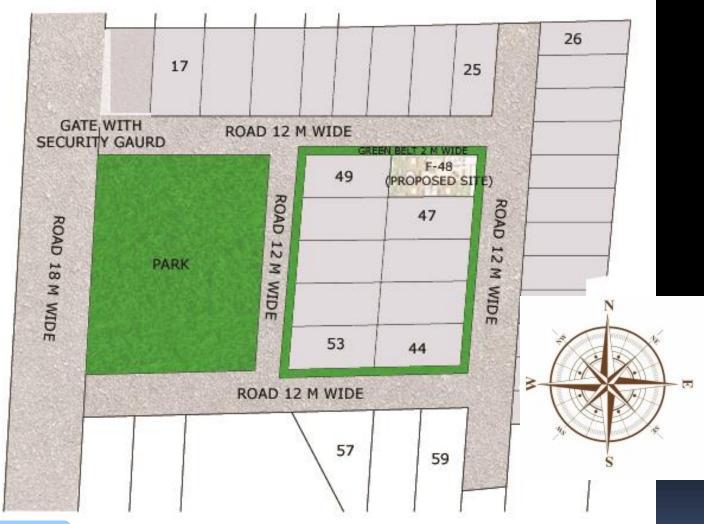

SITE PLAN

F-48, Vipul world, Sohna road, Gurgaon, 3BHK flats with natural ventilation & have features with

Own parking & Guest parking, landscape green area, self terrace.

All the basic amenities as Hospitals, Gym & Spa, Schools,