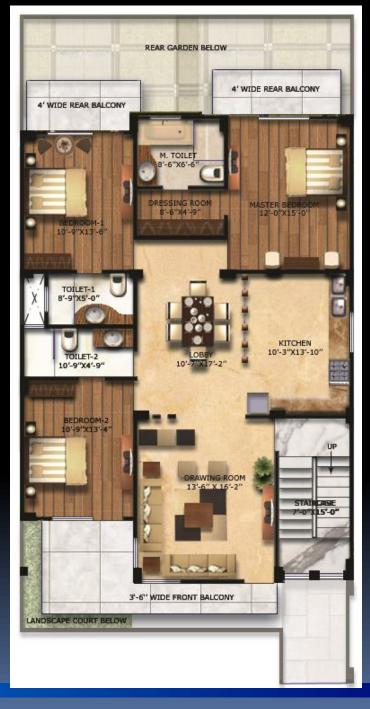

Front & Rear green lawns

Car parking- 1+1

**GROUND FLOOR** 

3 BHK Flat

Super area = 1732 sqft

Front Terrace = 732 sqft

FEATURES:

Terrace half part

Car parking- 1+1

FIRST FLOOR

3 BHK Flat

Super area = 1674 sqft

Rear Terrace = 732 sqft

**FEATURES:** 

Terrace half part

Car parking- 1+1

SECOND FLOOR

Front Terrace = 732 sqft

Rear Terrace= 732 sqft

TERRCAE FOR SECOND FLOOR TERRCAE FOR FIRST FLOOR

**TERRACE** 

<u>Living room</u> Floor Walls Ceiling

Imported marble
Pleasant shade of Plastic Paint
False ceiling & OBD Paint