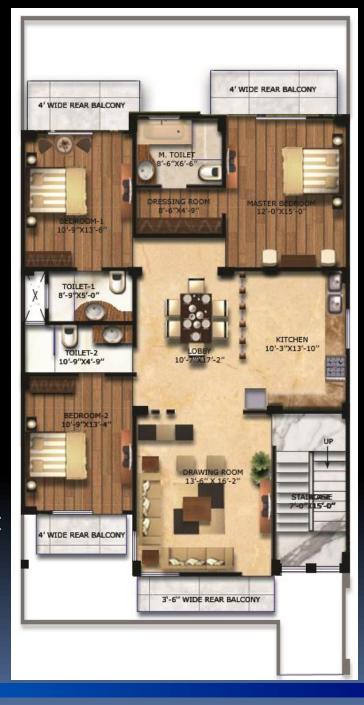

Front & Rear green lawns

Car parking- 1+1

**GROUND FLOOR** 

3 BHK Flat

Super area = 1732 sqft

Front Terrace = 732 sqft

FEATURES:

Terrace half part

Car parking- 1+1

FIRST FLOOR

3 BHK Flat

Super area = 1674 sqft

Rear Terrace = 732 sqft

**FEATURES:** 

Terrace half part

Car parking- 1+1

SECOND FLOOR

Front Terrace = 732 sqft

Rear Terrace= 732 sqft

TERRCAE FOR SECOND FLOOR TERRCAE FOR FIRST FLOOR

**TERRACE** 

<u>Living room</u> Floor Walls Ceiling

Imported marble
Pleasant shade of Plastic Paint
False ceiling & OBD Paint