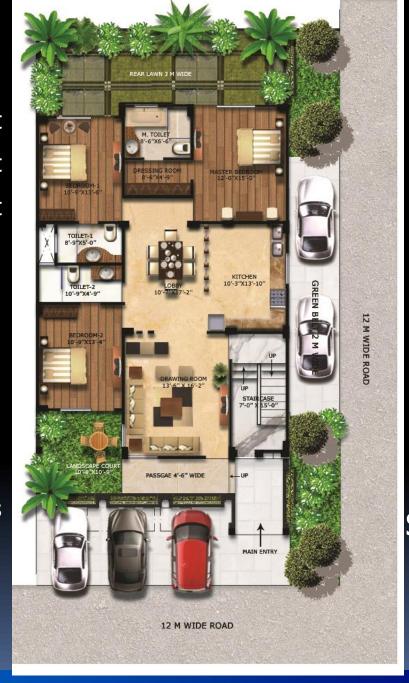

Restaurents & Shopping Centre etc are nearby & Convenient to

reach.

This society doles out a series of Desired residential services for its habitats.

3 BHK Flat
Super area= 1500 sqft
Open area= 542 sqft

FEATURES:

Front & Rear green lawns

Car parking- 1+1

**GROUND FLOOR** 

3 BHK Flat

Super area = 1732 sqft

Front Terrace = 732 sqft

FEATURES:

Terrace half part