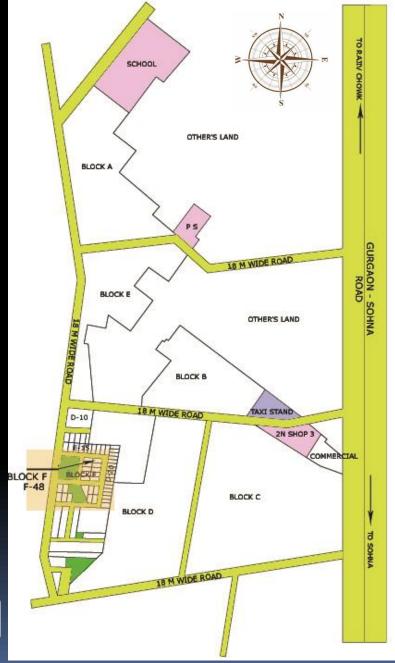

Come, have a new beginning.

ENTRY TOWARDS FAZILPUR
VILLAGE FROM GURGAON
SOHNA ROAD

**KEY PLAN** 

## So easy... So convenient to reach

The strategic location of Vipul World is another of its greatest
Attraction. Near to Sohna road & NH8, puts you just
A short drive from every major destination like Railway station,
Metro Station, Bus Stand, Markets & Malls.