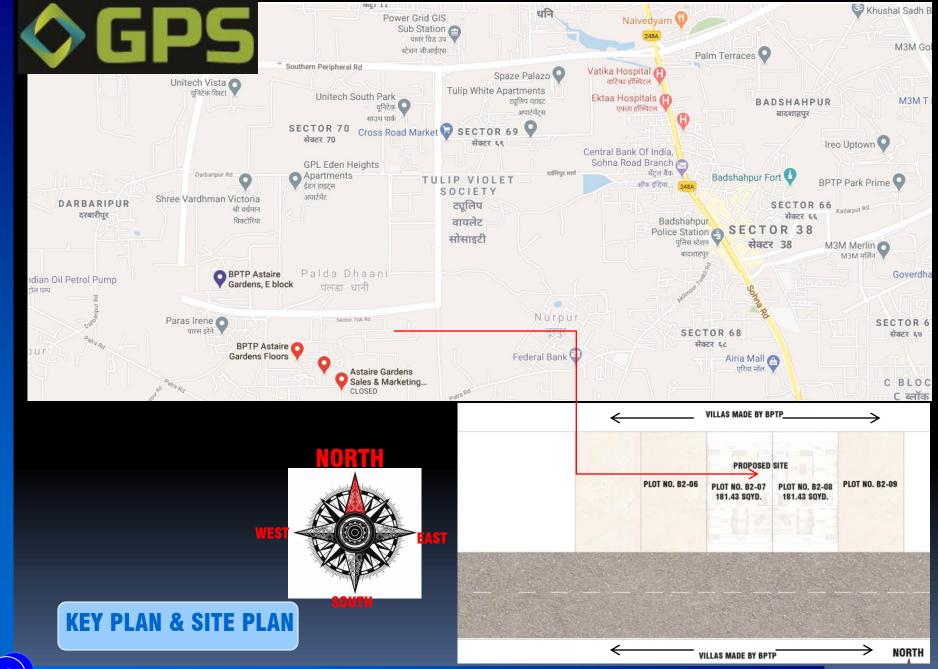

## GPS, A very known name in builders and after delivered their some successful buildings in Sushant Lok, Suncity and Vipul world.

now invites you to live in the splendor of your own space at BPTP aistaire garden, sec-70A, Gurugram, Haryana Where you can breathe to an escape. This is where you can relax; this is where you can let your thoughts fly beyond the Horizon you see. Come, have a new beginning.