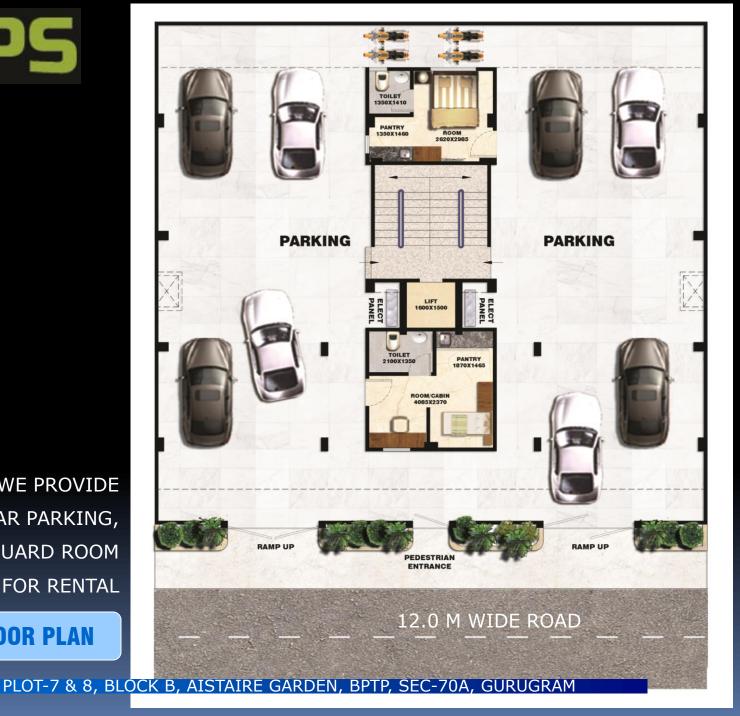

AT STILT FLOOR WE PROVIDE CAR PARKING, **GUARD ROOM** 1 RK SET FOR RENTAL

**STILT FLOOR PLAN** 

1500 MM WD. 1500 MM WD. BALCONY BALCONY M TOILET M TOILET 1800X2985 1800X2985 M BEDROOM M BEDROOM CH.BEDROOM CH.BEDROOM 3450X4350 3450X4350 3450X3935 3450X3935 STAIRCASE 3715X3750 CH. TOILET CH. TOILET 2330X1625 2330X1625 LIFT 1600X1500 G. TOILET G. TOILET 2330X1625 4565X3365 2330X1625 4565X3365 3450X3835 3450X3835 KITCHEN G. BEDROOM KITCHEN G. BEDROOM 1800X3475 3450X3360 800X3475 3450X3360 1250 MM WD. 1250 MM WD. BALCONY BALCONY **FRONT LAWN** BELOW